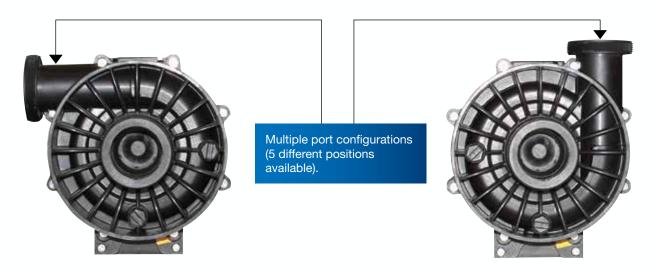

### Adjustable wet end

The outlet port of the TurboFlo can be configured to suit different plumbing conditions.