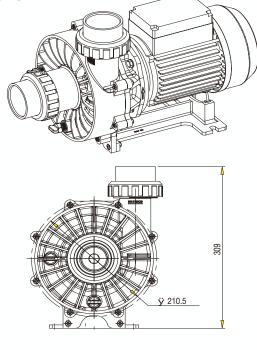

| 5.9          | 1     | 445                  | 80          | 13.4           |
| Turboflo 200 | 2.00               | 1.50                | 6.4          | 1     | 445                  | 80          | 13.4           |
| Turboflo 250 | 2.50               | 1.70                | 7.2          | 1     | 445                  | 80          | 14.6           |
| Turboflo 300 | 3.00               | 2.10                | 9.1          | 1     | 483                  | 90          | 16.9           |
| Turboflo 400 | 4.00               | 3.10                | 5.7          | 3     | 508                  | 100         | 20.2           |

| Phase | Volts   | Cycle | RPM  |
|-------|---------|-------|------|
| 1     | 220-240 | 50    | 2860 |
| 3     | 380-420 | 50    | 2860 |

### **Dimensions**





### Warranty

| Pumps                                            | 3 years (conditional) |  |
|--------------------------------------------------|-----------------------|--|
| Wet End                                          | 3 years               |  |
| Motor, Mechanical seal, Hair & lint pot, pot lid | 2 years               |  |
| & o'ring, basket, Impeller & diffuser            |                       |  |
| Commercial applications                          | 1 years               |  |
| Labour                                           | 1 years               |  |
|                                                  |                       |  |

<sup>\*</sup> Please refer to Waterco's warranty terms and conditions



Established since 1981, Waterco is an Australian public listed compa