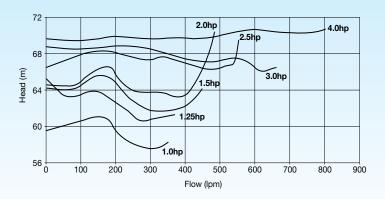

### **Flow Curves**

# 25 20 20 4.0hp 5 0 100 200 300 400 500 600 700 800 900 Flow (lpm)