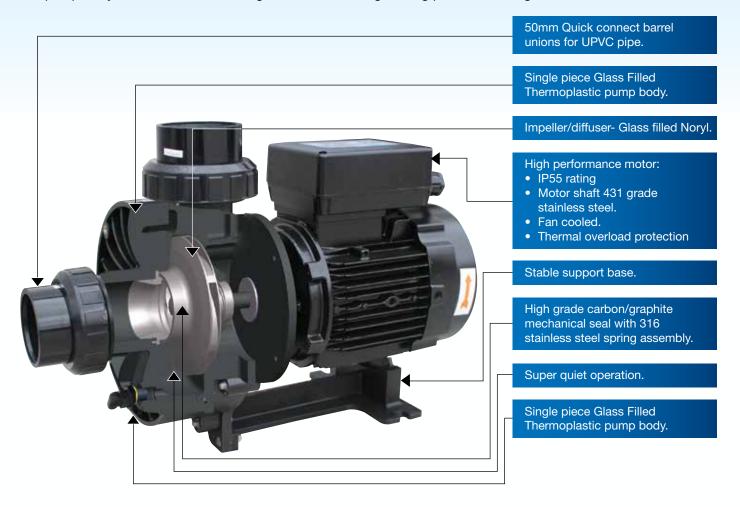

### **Efficient Impeller and Diffuser Design**

The pump's impeller and diffuser design maximizes the hydraulic output of the pump while minimizing turbulence. The pump's efficient hydraulic performance shortens run times and reduces energy consumption leading to lower operating costs.

## **Engineered Durability**

The pump body is manufactured utilising state of the art engineering plastic moulding.

### Adjustable wet end

The outlet port of the TurboFlo can be configured to suit different plumbing conditions.