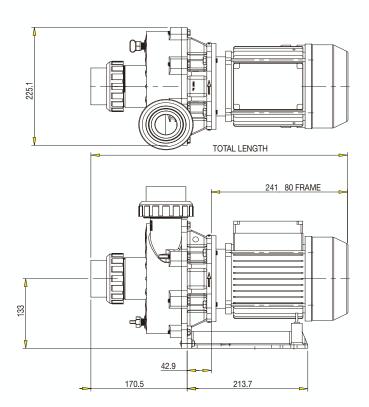

| 5.9          | 1     | 445                  | 80          | 13.4           |
| Turboflo 200 | 2.00               | 1.50                | 6.4          | 1     | 445                  | 80          | 13.4           |
| Turboflo 250 | 2.50               | 1.70                | 7.2          | 1     | 445                  | 80          | 14.6           |
| Turboflo 300 | 3.00               | 2.10                | 9.1          | 1     | 483                  | 90          | 16.9           |
| Turboflo 400 | 4.00               | 3.10                | 5.7          | 3     | 508                  | 100         | 20.2           |

| Phase | Volts   | Cycle | RPM  |
|-------|---------|-------|------|
| 1     | 220-240 | 50    | 2860 |
| 3     | 380-420 | 50    | 2860 |

### **Dimensions**





### Warranty

| Pumps                                            | 3 years (conditional) |  |
|--------------------------------------------------|-----------------------|--|
| Wet End                                          | 3 years               |  |
| Motor, Mechanical seal, Hair & lint pot, pot lid | 2 years               |  |
| & o'ring, basket, Impeller & diffuser            |                       |  |
| Commercial applications                          | 1 years               |  |
| Labour                                           | 1 years               |  |
|                                                  |                       |  |

<sup>\*</sup> Please refer to Waterco's warranty terms and conditions



Established since 1981, Waterco is an Australian public listed company