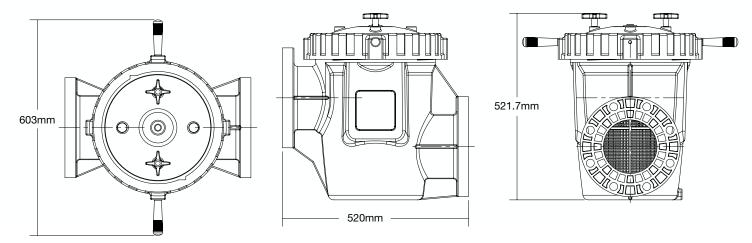

non corrosive strainer, designed for aquatic facilities, water parks and large commercial swimming pools.

Hydro 5000 commercial strainer's main body is constructed from an injection moulded glass reinforced thermoplastic. Its seamless one piece consists of no welds or seams or special tank linings which can corrode or electrolyse.

Hydro 5000 strainers weigh less than a 1/3 the weight of its steel counterparts without any compromise in strength and durability.

#### **Features**



#### **Technical data**

Ports: 6" Flanged

Maximum Flow Rate: 2,550 lpm

Maximum Working Pressure: 3.5 Bar (50 PSI)

Basket Area: 0.29 m2 Free area: 0.19 m2

#### **Construction Materials**

Housing: Polypropylene (comply with NSF50).

Basket: Polypropylene (FDA-grade)

Lid: Polycarbonate

#### **Dimension**



#### **Warranty**

\* Please refer to Waterco's warranty terms and conditions

## OFFICES - AUSTRALIA NSW - Sydney (Head Office) Tel: +61 2 9898 8600

QLD - Brisbane Tel: +61 7 3299 9900 VIC/TAS - Melbourne Tel: +61 3 9764 1211

WA - Perth Tel: +61 8 9273 1900 SA/NT - Adelaide Tel: +61 8 8244 6000 ACT Distribution Tel: +61 2 6280 6476

OFFICES - OVERSEAS Waterco (Europe) Limited Sittingbourne, Kent. UK Tel: +44 (0) 1795 521 733

Waterco (USA) Inc Augusta, Georgia, USA Tel: +1 706 793 7291

Tel: +1 450 748 1421

Waterco (NZ) Limited Auckland, New Zealand Tel: +64 9 525 7570

Waterco (C) Limited Guangzhou, China Tel: +86 20 3222 2180

Waterco (Far East) Sdn Bhd Selangor, Malaysia Tel: +60 3 6145 6000

PT Waterco Indonesia Jakarta, Indonesia Tel: +62 21 4585 1481

Waterco Singapore Intl Pte