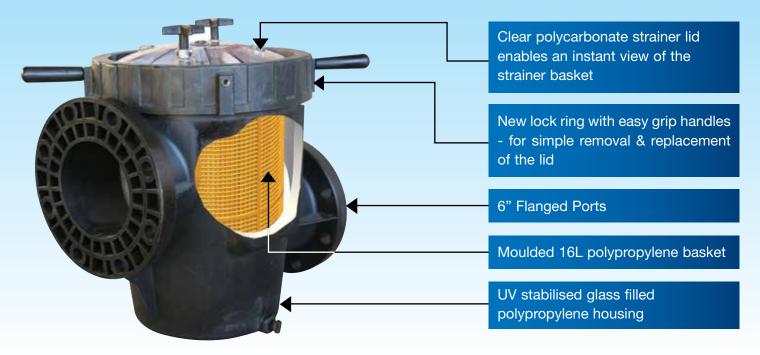

#### **Features**

#### **Construction Materials**

Housing: Polypropylene (comply with NSF50).

Basket: Polypropylene (FDA-grade)

Lid: Polycarbonate