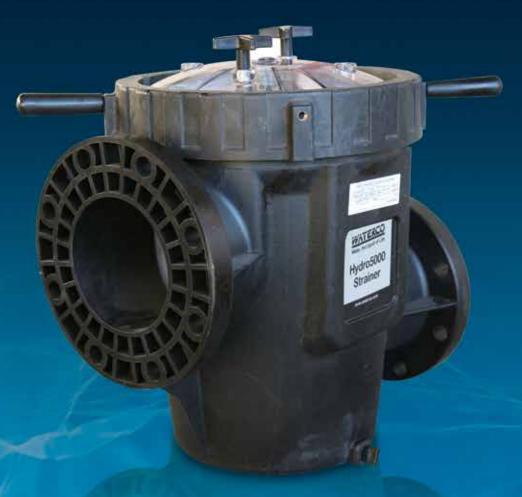

# HYDRO 5000 COMMERCIAL STRAINER

Constructed from composite materials, the Hydro Commercial is a totally non corrosive strainer, designed for aquatic facilities, water parks and large commercial swimming pools.

Hydro 5000 commercial strainer's main body is constructed from an injection moulded glass reinforced thermoplastic. Its seamless one piece consists of no welds or seams or special tank linings which can corrode or electrolyse.

Hydro 5000 strainers weigh less than a 1/3 the weight of its steel counterparts without any compromise in strength and durability.